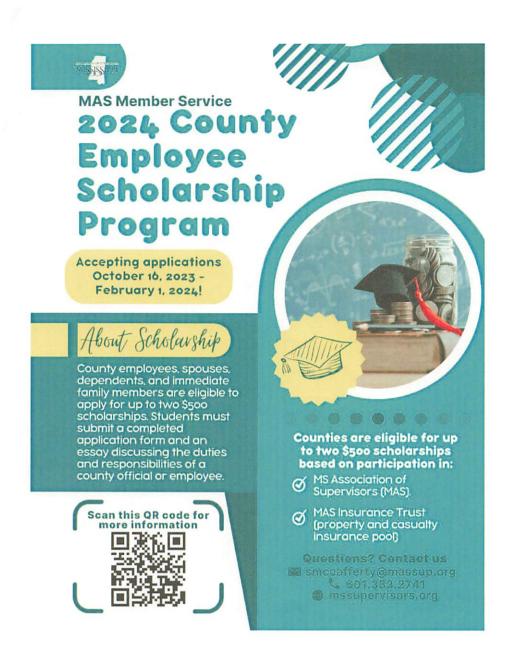

# MAS 2024 County Employee Scholarship Program Now Accepting Applications

New-Apply Online

MAS is now accepting applications for the 2024 MAS County Employee Scholarship Program. For the first time, we are excited to introduce an online application option!

Counties will receive up to two \$500 scholarships based on eligibility. Counties receive one scholarship based on their Association membership and one scholarship for MASIT member counties. Scholarships will be awarded based on the applicant's county of permanent residence.

Please share this application with you schools and colleges. You may also direct them to the MAS website for further details.